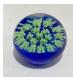

# Chris Sherwin

Purple Flowers Paperweight 2023 blown sculpted and torchworked glass 2.5 in \$125

Cobalt Flowers with White Flower Paperweight 2023 blown sculpted and torchworked glass 2.42 in \$90

Snake and Purple Flowers Paperweight 2023 blown sculpted and torchworked glass 1.74 in \$150

Three White Flowers Paperweight 2023 blown sculpted and torchworked glass 1.42 in \$45

Blue Flowers Tree 2023 blown sculpted and torchworked glass 2 in \$75