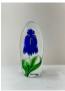

# Chris Sherwin

Iris vase in clear encasement 2024 torch work, blown glass \$375

*Iris paperweight* 2024 torch work, blown glass \$225

## Chris Sherwin

Iris vase in clear encasement with foot 2024 torch work, blown glass \$350

Many green four leaf clovers 2023 blown sculpted and torchworked glass 1.92 in \$60

*Iris paperweight, tall* 2024 torch work, blown glass \$300