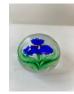

### Chris Sherwin

Iris and cape cod tulip paperweight, 1 (red accent on yellow flower petals) 2024 torch work, blown glass \$285

Iris and crocus paperweight, 2 (yellow petal crocus) 2024 torch work, blown glass \$275